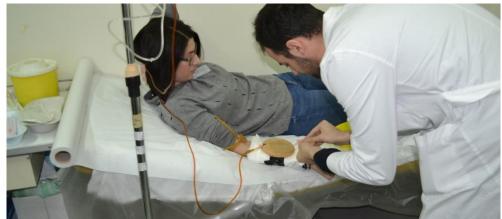

#### Practicing basic clinical skills

- · Basic clinical examination of a person with a disability
- · Transportation of a person with a disability
- Practicing basic clinical skills on people with disabilities (vital signs measurement, venepuncture, injections, bladder catheterisation, wound suturing, airway release, nasogastric tube insertion and others)

#### Practicing basic clinical skills

- Basic clinical examination of a person with a disability
- Transportation of a person with a disability
- Practicing basic clinical skills on people with disabilities (vital signs measurement, venepuncture, injections, bladder catheterization, wound suturing, airway release, nasogastric tube insertion and others)