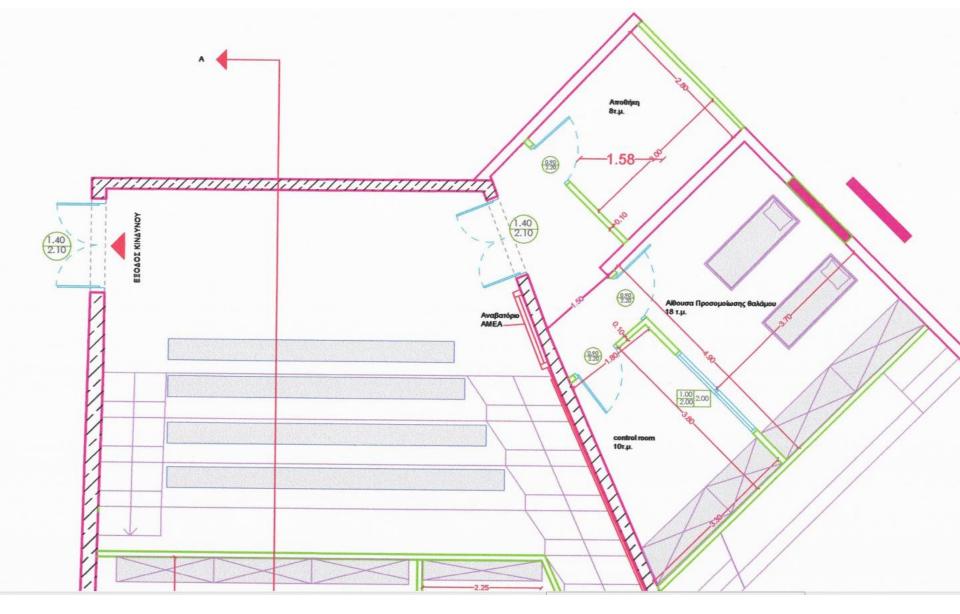

### **5.2 Training Centre for PHC practitioners**

- Re-designing and rebuilding of space begins.
  - Multi-purpose room
  - Exam-room/ simulation room
  - Seminar room: 30-40 people

http://medicine.dundee.ac.uk/medical-education-institute/clinical-skills-centre/facilities

### 5.2 Training Centre for PHC practitioners

- New educational environment and educational material needs
- ✓ An area of AUTH Medical School is granted to INTERREG to be used as a Clinical Skills Educational Centre