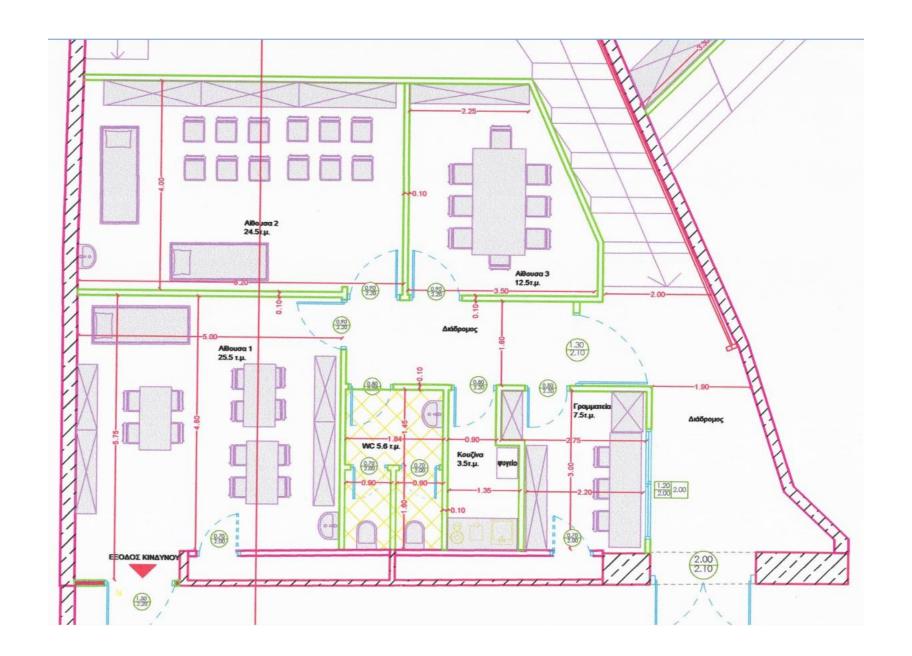

### **5.2 Training Centre for PHC practitioners**

- Re-designing and rebuilding of space begins.
  - Multi-purpose room
  - Exam-room/ simulation room
  - Seminar room: 30-40 people

http://medicine.dundee.ac.uk/medical-education-institute/clinical-skills-centre/facilities

### 5.2 Training Centre for PHC practitioners

- New educational environment and educational material needs
- ✓ An area of AUTH Medical School is granted to INTERREG to be used as a Clinical Skills Educational Centre