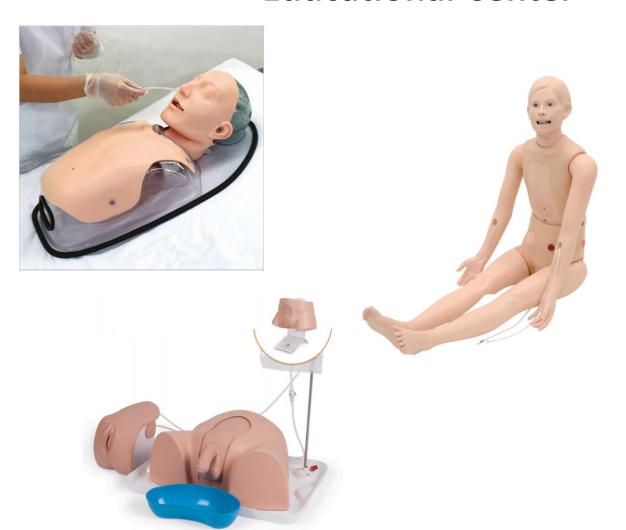

# Manikins and part-task trainers available in the Educational Center

| Line | Product Number                                                | Quantity | Unit Price | Total Price | Tax  |
|------|---------------------------------------------------------------|----------|------------|-------------|------|
|      | Description                                                   |          | EUR        | EUR         | EUR  |
| 1    | KKMW22<br>Patient Care Simulator 'Cherry'                     | 1.00     | 3,210.00   | 3,210.00    | 0.00 |
| 2    | 60120<br>Rectal Examination Trainer Mk2                       | 1.00     | 1,340.00   | 1,340.00    | 0.00 |
| 3    | 60122<br>Mk 2 Rectal Examination- Perineum -<br>Normal        | 2.00     | 280.00     | 560.00      | 0.00 |
| 4    | KKM82<br>Eye Examination Trainer Simulator Supp<br>Pt No: M82 | 1.00     | 1,440.00   | 1,440.00    | 0.00 |
| 5    | KKMW-12<br>Ear Examination Simulator II                       | 1.00     | 3,030.00   | 3,030.00    | 0.00 |
| 6    | 00140<br>Acf Pad - Venepuncture                               | 10.00    | 140.00     | 1,400.00    | 0.00 |
| 7    | 00180<br>Vein For Acf Pad- S/A 074-027                        | 7.00     | 55.00      | 385.00      | 0.00 |
| 8    | 00310<br>Injection Trainer                                    | 8.00     | 130.00     | 1,040.00    | 0.00 |
| 9    | 60150<br>Advanced Catheterisation 2011                        | 2.00     | 1,960.00   | 3,920.00    | 0.00 |

| Line | Product Number                                    | Quantity | Unit Price | Total Price | Tax  |
|------|---------------------------------------------------|----------|------------|-------------|------|
|      | Description                                       |          | EUR        | EUR         | EUR  |
| 10   | 00041<br>Wound Closure Pad Lge- Pack Of 6 Pads    | 6.00     | 30.00      | 180.00      | 0.00 |
| 11   | 00042<br>Wound Closure Pad -Small- (Pack Of 12)   | 6.00     | 30.00      | 180.00      | 0.00 |
| 12   | 00550<br>Skin Pad Jig MK3                         | 6.00     | 16.00      | 96.00       | 0.00 |
| 13   | 60900<br>Clinical Female Pelvic Tnr MK3- Standard | 1.00     | 2,450.00   | 2,450.00    | 0.00 |
| 14   | 60950<br>CMPT - STANDARD - Trainer Mk2            | 1.00     | 2,580.00   | 2,580.00    | 0.00 |
| 15   | 010300<br>Carriage                                | 1.00     | 304.50     | 304.50      | 0.00 |