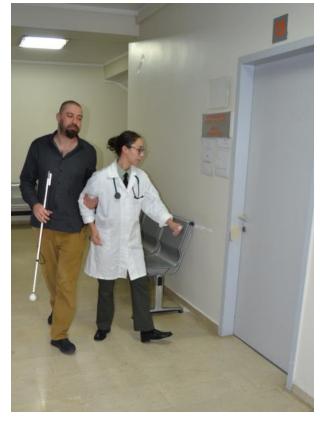

#### Clinical workshops

- A. Feedback technique in education
- B. Developing communication skills for people with disabilities
  - 1. Communicating (effectively) with visually impaired people
  - Communicating (effectively) with people with physical disabilities
  - 3. Communicating (effectively) with hearing impaired people

#### Developing communication skills with people with disabilities

- 1. Communicating (effectively) with visually impaired people
- 2. Communicating (effectively) with people with physical disabilities
- 3. Communicating (effectively) with hearing impaired people