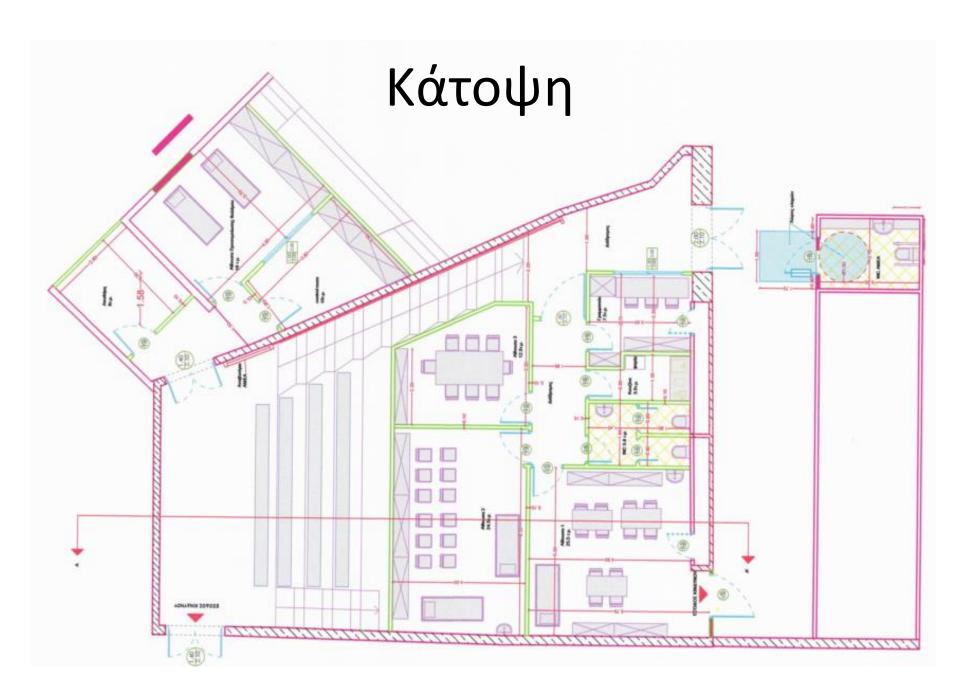

### **5.2 Training Centre for PHC practitioners**

- Re-designing and rebuilding of space begins.
  - Multi-purpose room
  - Exam-room/ simulation room
  - Seminar room: 30-40 people

http://medicine.dundee.ac.uk/medical-education-institute/clinical-skills-centre/facilities

### 5.2 Training Centre for PHC practitioners

- New educational environment and educational material needs
- ✓ An area of AUTH Medical School is granted to INTERREG to be used as a Clinical Skills Educational Centre